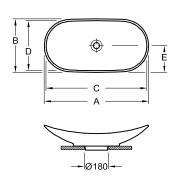

# TECHNICAL DRAWINGS

## 411080

A B C D E F

#### 1. POSITION

| Model                         | 411080                                                                                                                                                                                                                                                                               |  |
|-------------------------------|--------------------------------------------------------------------------------------------------------------------------------------------------------------------------------------------------------------------------------------------------------------------------------------|--|
| Collection                    | My Nature                                                                                                                                                                                                                                                                            |  |
| PROJECTS                      | PREMIUM                                                                                                                                                                                                                                                                              |  |
| Width                         | 810 mm                                                                                                                                                                                                                                                                               |  |
| Depth                         | 410 mm                                                                                                                                                                                                                                                                               |  |
| Weight                        | 12,1 kg                                                                                                                                                                                                                                                                              |  |
| description                   | Sanitary porcelain CeramicPlus incl. unclosable valve with ceramic valve cover, fastening set included Furniture programme Aveo New Generation, Furniture programme LEGATO to match, Furniture programme TRUE OAK to match                                                           |  |
| Tap fitting / Tap hole remark | without tap hole area                                                                                                                                                                                                                                                                |  |
| Overflow remark               | without overflow, Please note:<br>unclosable outlet valve must be<br>used with models without overflow                                                                                                                                                                               |  |
| material                      | Sanitary porcelain                                                                                                                                                                                                                                                                   |  |
| Specification texts           | My Nature; Surface-mounted washbasin; Sanitary porcelain; Size: 810 x 410 mm; Oval; without tap hole area; without overflow; Please note: unclosable outlet valve must be used with models without overflow; incl. unclosable valve with ceramic valve cover, fastening set included |  |