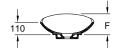

elain                                                                                                                                                                                                                                                                   |  |
| Specification texts           | My Nature; Surface-mounted washbasin; Sanitary porcelain; Size: 810 x 410 mm; Oval; without tap hole area; without overflow; Please note: unclosable outlet valve must be used with models without overflow; incl. unclosable valve with ceramic valve cover, fastening set included |  |

# COLOURS

| Castanea CeramicPlus    | 4110803R | 4051202034252 |
|-------------------------|----------|---------------|
| White Alpin CeramicPlus | 411080R1 | 4051202034269 |



# TECHNICAL DRAWINGS

## 411080







A B C D E F