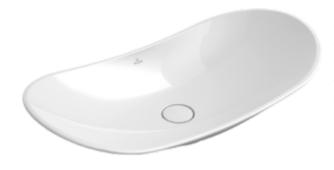

## SURFACE-MOUNTED WASHBASIN MY NATURE

#### 1. POSITION

| Model                         | 411080                                                                                                                                                                                                                                                                               |  |
|-------------------------------|--------------------------------------------------------------------------------------------------------------------------------------------------------------------------------------------------------------------------------------------------------------------------------------|--|
| Collection                    | My Nature                                                                                                                                                                                                                                                                            |  |
| PROJECTS                      | PREMIUM                                                                                                                                                                                                                                                                              |  |
| Width                         | 810 mm                                                                                                                                                                                                                                                                               |  |
| Depth                         | 410 mm                                                                                                                                                                                                                                                                               |  |
| Weight                        | 12,1 kg                                                                                                                                                                                                                                                                              |  |
| description                   | Sanitary porcelain CeramicPlus incl. unclosable valve with ceramic valve cover, fastening set included Furniture programme Aveo New Generation, Furniture programme LEGATO to match, Furniture programme TRUE OAK to match                                                           |  |
| Tap fitting / Tap hole remark | without tap hole area                                                                                                                                                                                                                                                                |  |
| Overflow remark               | without overflow, Please note:<br>unclosable outlet valve must be<br>used with models without overflow                                                                                                                                                                               |  |
| material                      | Sanitary porcelain                                                                                                                                                                                                                                                                   |  |
| Specification texts           | My Nature; Surface-mounted washbasin; Sanitary porcelain; Size: 810 x 410 mm; Oval; without tap hole area; without overflow; Please note: unclosable outlet valve must be used with models without overflow; incl. unclosable valve with ceramic valve cover, fastening set included |  |