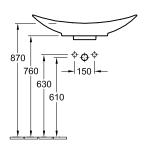

ain                                                                                                                                                                                                                                                                   |  |
| Specification texts           | My Nature; Surface-mounted washbasin; Sanitary porcelain; Size: 810 x 410 mm; Oval; without tap hole area; without overflow; Please note: unclosable outlet valve must be used with models without overflow; incl. unclosable valve with ceramic valve cover, fastening set included |  |

# COLOURS

| Castanea CeramicPlus    | 4110803R | 4051202034252 |
|-------------------------|----------|---------------|
| White Alpin CeramicPlus | 411080R1 | 4051202034269 |



# TECHNICAL DRAWINGS

## 411080







A B C D E F